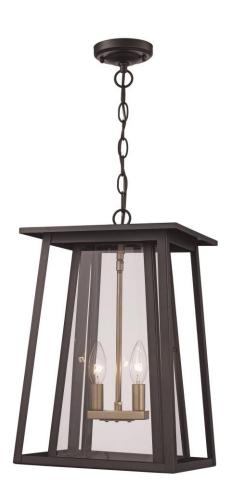

## **Outdoor Hanging Lantern**

Width (in): 11
Height (in): 26-62
Depth (in): 11
Glass Type: Clear
Bulb Type: Candelabra base
Number of Bulbs: 2
Wattage: 60
Finish Shown: Black
Available Finishes: Black (BK)
UL Listed: Wet
Country of Origin: China
Material: Metal, Glass, Electrical

Adjustable hanging length

| Job Name:         | Job Type: | Contact:          |
|-------------------|-----------|-------------------|
| Fixture Location: | Quantity: | Additional Notes: |

| Shipping Box           | Width | Height                                                  | Depth | Ship Wt | Method | Oversize | Case QTY |
|------------------------|-------|---------------------------------------------------------|-------|---------|--------|----------|----------|
| Ship QTY: 1 ea         |       |                                                         |       |         | Ground | No       |          |
| UPC: by finish Finish: |       | Warranty: 1 year limited parts, repair, and replacement |       |         |        |          |          |