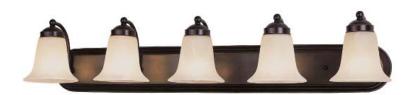

## 3505 5 LIGHT BATH BAR COLLECTION 3500

## **SPECIFICATIONS:**

Width (in) Height (in) Depth (in) Weight (lbs)

38 7.5

Product Line: WALL SCONCE Finish Shown: POLISHED CHROME

Glass: MARBLEIZED Finish Options:

Material: METAL, GLASS

BRUSHED NICKEL, RUBBED OIL BRONZE,
POLISHED BRASS, POLISHED CHROME

Bulbs, Wattage: 100

Bulbs, Base: MEDIUM

Bulbs, Quantity: 5

Country of Origin: CHINA

Certification: C-UL-US DAMP

Warranty: 1 year parts repair or replacement. UPC: 736916241274 BN

Finish guaranteed for 6 months. UPC: 736916202299 PC