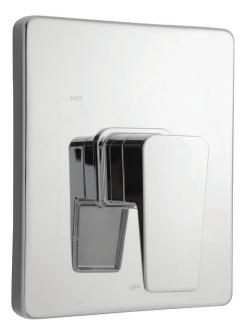

#### **TRIM:**

- Modern square style
- Mounting plate with seal
- Metal handle
- Durable plastic trim plate

### FINISH: