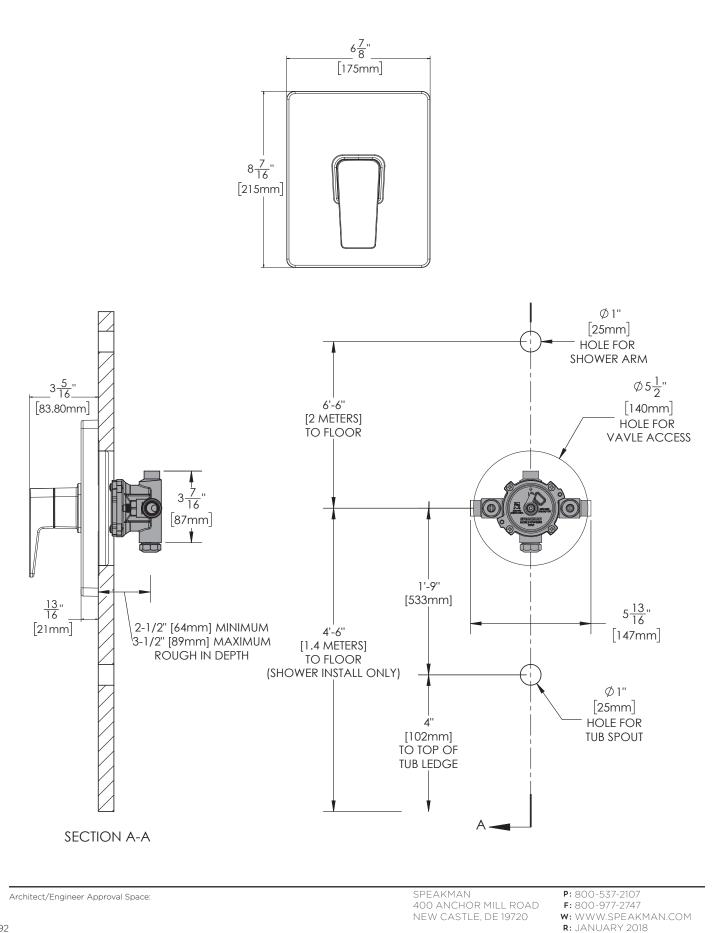

# **SPEAKMAN®**

DIMENSIONS: NOTE: 1. All dimensions are in inches (millimeters) unless otherwise specified and are subject to change without notice. 2. Unless otherwise specified, all inlets and outlets are 1/2\* female copper sweat. 3. For ADA mounting locations, consult ADAAG, ANSI A117.1, or static regulations. Contractor pack valves & trim kits available.