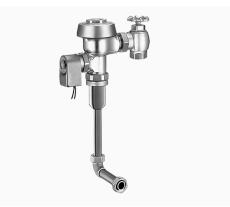

#### DESCRIPTION

1.0 gpf, Rough Brass Finish, Single Flush, 10.75 L Dimension, Hardwired, Solenoid-Operated, 120V, Royal® Concealed Solenoid (less sensor) Hardwired Urinal Flushometer.

## DETAILS

- Flush Volume: 1.0 gpf (3.8 Lpf)
- Finish: Rough Brass (RB)
- Power Type: Hardwired (HW)
- Valve: Diaphragm
- Valve Body Material: Semi-red Brass
- Fixture Type: Urinal
- Fixture Connection: Rear spud
- Rough-In Dimension: 13 <sup>1</sup>/<sub>2</sub>" (343mm)
- Spud Coupling: <sup>3</sup>/<sub>4</sub>" (19mm)
- Supply Pipe: <sup>3</sup>/<sub>4</sub>" (19mm)
- L Dimension: 10 <sup>3</sup>/<sub>4</sub>" (273mm) (10-3/4-LDIM)
- Voltage: 120V (120V)