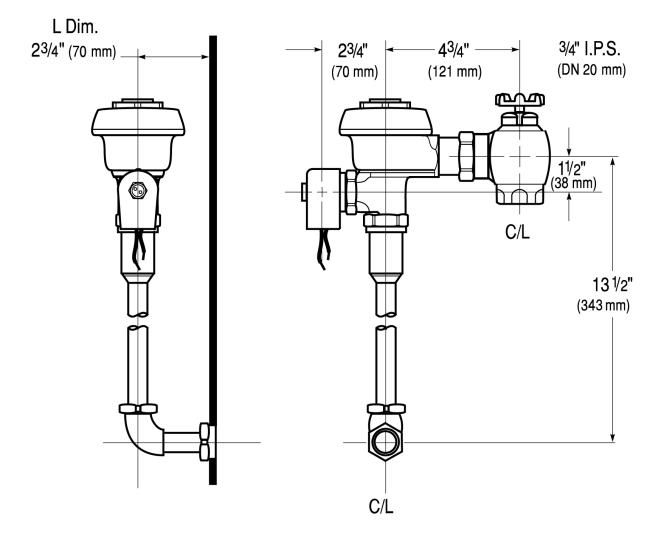

## DETAILS

- Flush Volume: 1.0 gpf (3.8 Lpf)
- Finish: Rough Brass (RB)
- Power Type: Hardwired (HW)
- Valve: Diaphragm
- Valve Body Material: Semi-red Brass
- Fixture Type: Urinal
- Fixture Connection: Rear spud
- Rough-In Dimension: 13 <sup>1</sup>/<sub>2</sub>" (343mm)
- Spud Coupling: <sup>3</sup>/<sub>4</sub>" (19mm)
- Supply Pipe: <sup>3</sup>/<sub>4</sub>" (19mm)
- L Dimension: 10 <sup>3</sup>/<sub>4</sub>" (273mm) (10-3/4-LDIM)
- Voltage: 120V (120V)