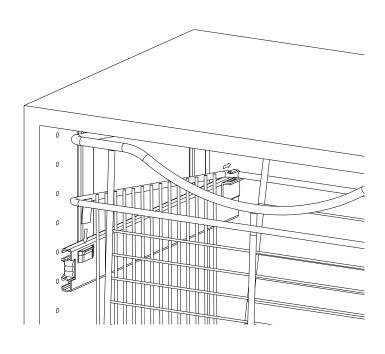

4) Once attached, you can very carefully reengage your slides and attach your closet basket