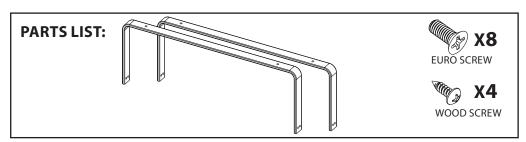

## INSTALLATION INSTRUCTIONS

**CTMB Series** 

## Note: This kit will only work with Rev-A-Shelf Closet baskets.

1) You will need to remove the inner slide piece from your Closet basket slide assembly by pressing the release trigger.

2) Lay both brackets on one side and attach the inner slide member to the brackets using the provided machine screws.