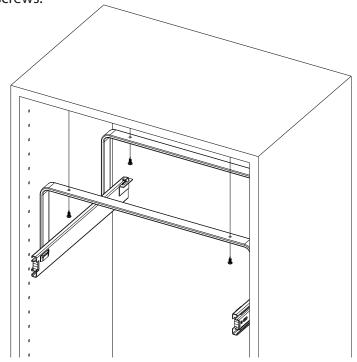

## Note: This kit will only work with Rev-A-Shelf Closet baskets.

1) You will need to remove the inner slide piece from your Closet basket slide assembly by pressing the release trigger.

2) Lay both brackets on one side and attach the inner slide member to the brackets using the provided machine screws.

Depending on your depth of closet will determine where your slides are mounted.

3) Once both inner slides member are attached to both sides you are now ready to attach the brackets to a underside of your shelf using the provided (4) wood screws.

4) Once attached, you can very carefully reengage your slides and attach your closet basket