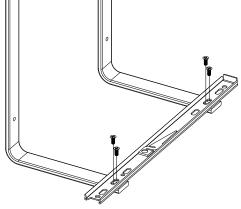

Depending on your depth of closet will determine where your slides are mounted.

3) Once both inner slides member are attached to both sides you are now ready to attach the brackets to a underside of your shelf using the provided (4) wood screws.

4) Once attached, you can very carefully reengage your slides and attach your closet basket