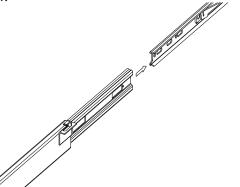

## Note: This kit will only work with Rev-A-Shelf Closet baskets.

1) You will need to remove the inner slide piece from your Closet basket slide assembly by pressing the release trigger.

2) Lay both brackets on one side and attach the inner slide member to the brackets using the provided machine screws.

Depending on your depth of closet will determine where your slides are mounted.

3) Once both inner slides member are attached to both sides you are now ready to attach the brackets to a underside of your shelf using the provided (4) wood screws.