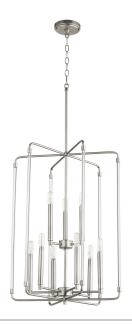

## OPTIC 9LT ENTRY - STN

Item #: **8114-9-65**Color: **Satin Nickel** 

Height: **28"** Width/Dia.: **20"** 

Notes:

Soft-Contemporary

**Bulbs** 

| # Of Lights | Туре | Base       | Source | Watt | Dim | Incl. | - |
|-------------|------|------------|--------|------|-----|-------|---|
| 9           |      | Candelabra |        | 60   |     |       |   |