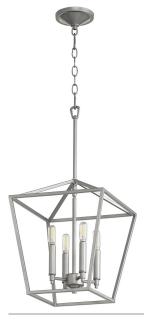

## GABRIEL 4LT ENTRY -CLN

Item #: **604-4-64** 

Color: Classic Nickel

Height: **16"**Width/Dia.: **12.5"** 

Notes:

Quorum-Home-Collection

Rulhe

| 4           |      | Candelabra |        | 60   |     |       |  |
|-------------|------|------------|--------|------|-----|-------|--|
| # Of Lights | Туре | Base       | Source | Watt | Dim | Incl. |  |
| DUIDS       |      |            |        |      |     |       |  |

FeaturesAdditional InformationSafety Rating:DryShipped Via:ParcelSafety Listing:ULWeight:7.6lb

Please be advised that all prices and information shown here are subject to verification by Quorum. In the event of a discrepancy, we reserve the right to make any corrections necessary.