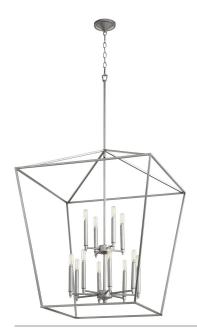

## GABRIEL 12LT ENTRY - CLN

Item #: 604-12-64
Color: Classic Nickel

Height: **32.25"** Width/Dia.: **29"** 

Notes:

Quorum-Home-Collection

## **Bulbs**

| # Of Lights | Туре | Base       | Source | Watt | Dim | Incl. |
|-------------|------|------------|--------|------|-----|-------|
| 12          |      | Candelabra |        | 60   |     |       |