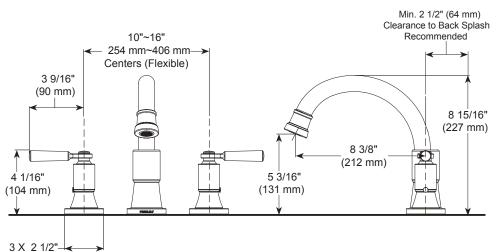

## ROMAN TUB FAUCET TRIM

- Westchester<sup>®</sup> Collection
- 3 Hole Applications
- Rough-In Kit Must Also be Ordered to Complete Installation

#### **STANDARD SPECIFICATIONS:**

- Trim only for two handle Roman Tub faucet for concealed mounting
- Temperature and volume controlled with handles
- Rough-In kit must also be ordered R2707 to complete installation. There are separate specification sheets on each rough-in kit if more details are requiredv
- Red/blue indicators