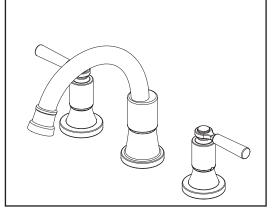

## ROMAN TUB FAUCET TRIM

- Westchester<sup>®</sup> Collection
- 3 Hole Applications
- Rough-In Kit Must Also be Ordered to Complete Installation

#### **STANDARD SPECIFICATIONS:**

- Trim only for two handle Roman Tub faucet for concealed mounting
- Temperature and volume controlled with handles
- Rough-In kit must also be ordered R2707 to complete installation. There are separate specification sheets on each rough-in kit if more details are requiredv
- Red/blue indicators