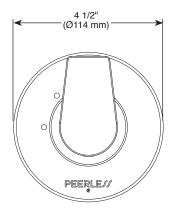

## **CUSTOM SHOWER DIVERTER**

- Xander<sup>™</sup> Collection
- Three Function Diverter Trim

#### STANDARD SPECIFICATIONS

- Three function diverter. 2 individual positions, 1 shared position.
- Must also order R11000 rough-in.
- Two individual positions, no shared positions, order cartridge RP71717.
- Installation extension kit order RP75137, adds 1" to maximum installation thickness.