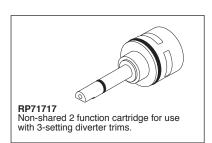

#### STANDARD SPECIFICATIONS

- Three function diverter. 2 individual positions, 1 shared position.
- Must also order R11000 rough-in.
- Two individual positions, no shared positions, order cartridge RP71717.
- Installation extension kit order RP75137, adds 1" to maximum installation thickness.