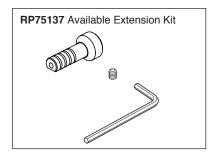

#### STANDARD SPECIFICATIONS

- Three function diverter. 2 individual positions, 1 shared position.
- Must also order R11000 rough-in.
- Two individual positions, no shared positions, order cartridge RP71717.
- Installation extension kit order RP75137, adds 1" to maximum installation thickness.