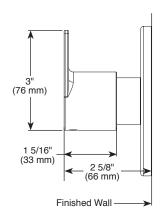

#### STANDARD SPECIFICATIONS

- Three function diverter. 2 individual positions, 1 shared position.
- Must also order R11000 rough-in.
- Two individual positions, no shared positions, order cartridge RP71717.
- Installation extension kit order RP75137, adds 1" to maximum installation thickness.