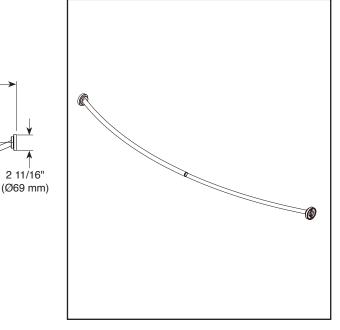

# PEERLESS

72" (1829 mm)

44" (1118 mm)

3 3/16"

(81 mm)

2 1/16"

(52 mm)

Mounting Specifications

1"

(25 mm)

Round bar

8" (203mm)

7/8"

(22 mm)

Round bar

2 11/16"

(Ø69 mm)

## **STANDARD SPECIFICATIONS:**

- Adjusts to fit shower enclosures between 44" to 72"
- 1" tubing stainless steel.
- 3" ~ 8" bow.
- Wood blocking is preferable behind all wall surfaces. If wood blocking is not available, the supplied fasteners are recommended.
- Mounting hardware included with product.