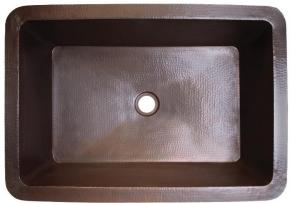

Shown in DB

# C054

**RECTANGULAR BOX** 

#### **DETAILS**

Installation Type: Drop-In or Undermount Materials: Copper, Stainless Steel, or Brass

Hand Hammered Metal

Standard 1.5" Drain, No Overflow

Each sink is hand-crafted; no two sinks will be the same