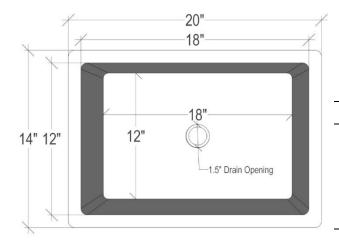

NOTE: Due to the handmade nature of the sink, dimensions are approximate and variations in the metal may be visible.

#### **DIMENSIONS WILL VARY**

DO NOT use this sheet as a guide for countertop cuts. Due to the handmade nature of each product, templates are not provided.

| P: 602.971.2502        | Linkasink may make changes to specifications without notice. |            |
|------------------------|--------------------------------------------------------------|------------|
| E: sales@linkasink.com | Visit <u>linkasink.com</u> for updated specification sheet.  | 04/03/2023 |