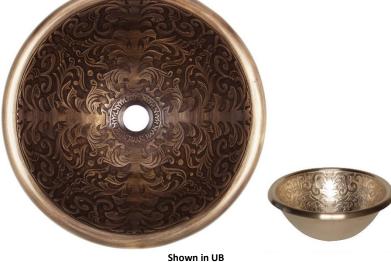

# **B027**

Small Brocade

## **DETAILS**

Installation Type: Drop-In, Vessel

Material: Cast Metal

Standard 1.5" Drain, No Overflow

Each sink is hand-crafted; no two sinks will be the same

NOTE: Due to the handmade nature of the sink, dimensions are approximate and variations in the metal may be visible.