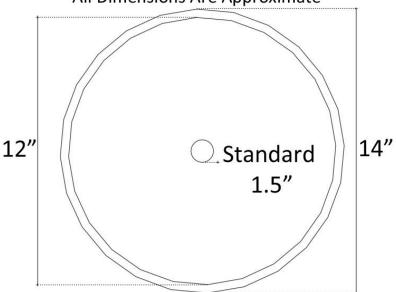

## **DETAILS**

Installation Type: Drop-In, Vessel

Material: Cast Metal

Standard 1.5" Drain, No Overflow

Each sink is hand-crafted; no two sinks will be the same

NOTE: Due to the handmade nature of the sink, dimensions are approximate and variations in the metal may be visible.

# DIMENSIONS WILL VARY

DO NOT use this sheet as a guide for countertop cuts. Due to the handmade nature of each product, templates are not provided.

| DO NOT use th          | 1 |
|------------------------|---|
| P: 602.971.2502        | _ |
| E: sales@linkasink.com |   |

# All Dimensions Are Approximate