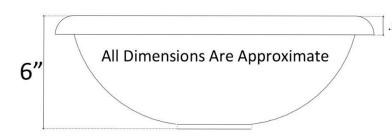

## **DETAILS**

Installation Type: Drop-In, Vessel

Material: Cast Metal

Standard 1.5" Drain, No Overflow

Each sink is hand-crafted; no two sinks will be the same

NOTE: Due to the handmade nature of the sink, dimensions are approximate and variations in the metal may be visible.

# DIMENSIONS WILL VARY

DO NOT use this sheet as a guide for countertop cuts. Due to the handmade nature of each product, templates are not provided.

| DO NOT use th          | 1 |
|------------------------|---|
| P: 602.971.2502        | _ |
| E: sales@linkasink.com |   |

# All Dimensions Are Approximate