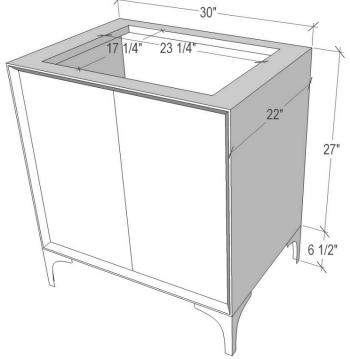

# 30" VANITY TOP OPTIONS (See Vanity Top Spec Sheet for Details)

Outside Diameter W 30" D 22" H 1.5" Includes 4" Backlash

VT30W-01 18" x 12" Sink Cutout with 1 Faucet Hole
VT30W-03 18" x 12" Sink Cutout with 3 Faucet Holes