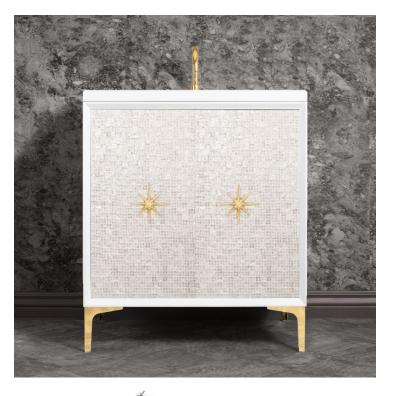

## **VAN30W-028**

30" WHITE MOTHER OF PEARL WITH STAR HARDWARE

#### **DETAILS**

1" Plywood Construction

Gloss Finish

Full 3/4" Finished Back

Adjustable Interior Shelf

3 Way Adjustable European Soft Close Hinges

Multiple Leg Height Options

### HARDWARE AND LEG FINISH OPTIONS

PB Polished Brass
SB Satin Brass