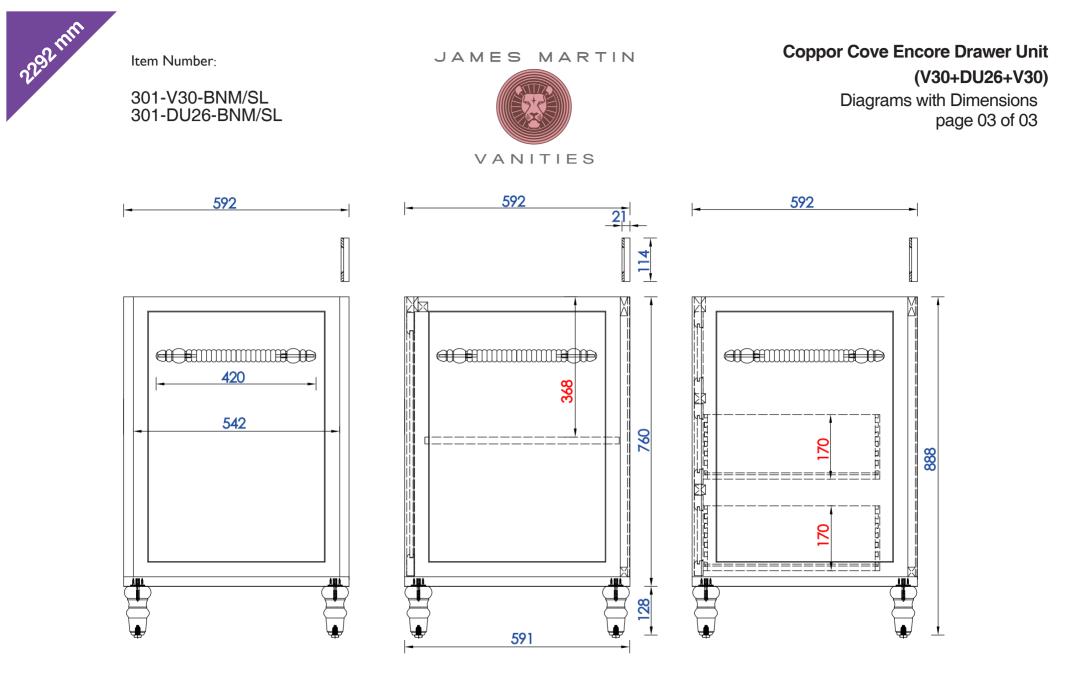

VANITIES

Coppor Cove Encore Drawer Unit

(V30+DU26+V30)

Diagrams with Dimensions page 03 of 03

NOTE ONE: Countertops are not shown in these diagrams. (Cabinet Only)

NOTE ONE: Countertops are not shown in these diagrams. (Cabinet Only)