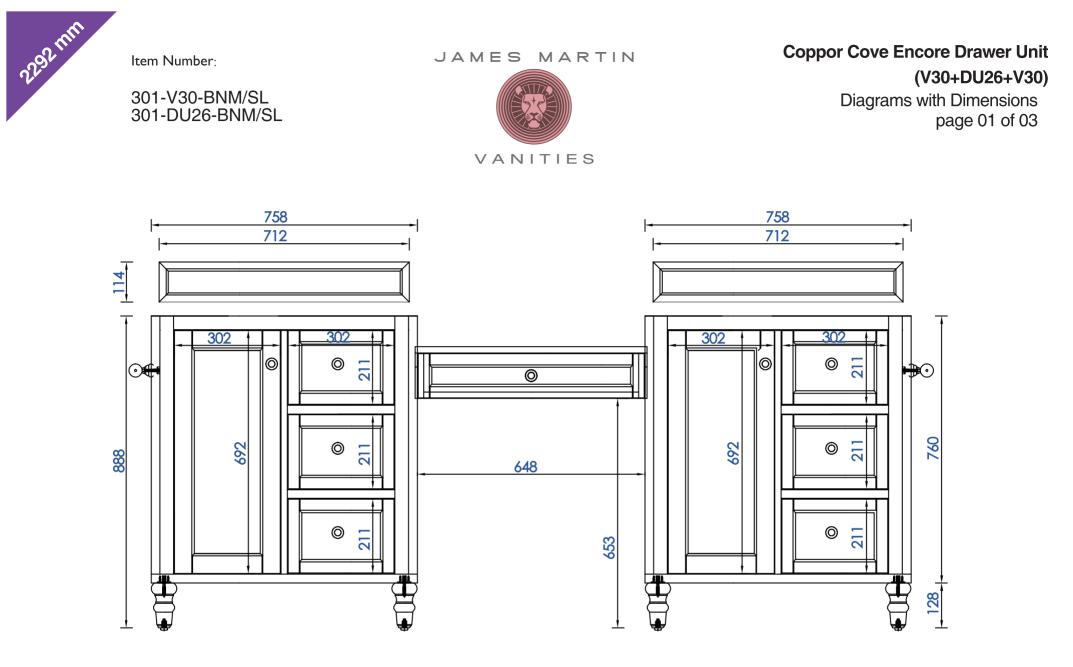

Item Number:

301-V30-BNM/SL 301-DU26-BNM/SL

VANITIES

**Coppor Cove Encore Drawer Unit** 

(V30+DU26+V30)

Diagrams with Dimensions page 01 of 03

NOTE ONE: Countertops are not shown in these diagrams. (Cabinet Only)