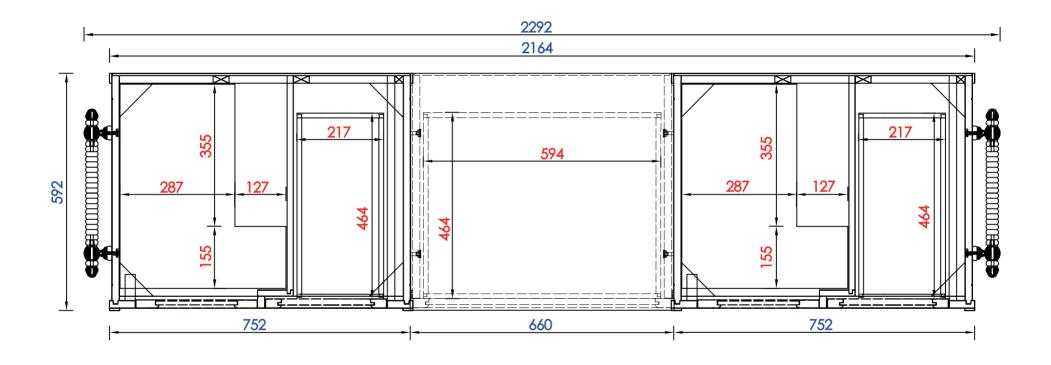

JAMES MARTIN

Coppor Cove Encore Drawer Unit (V30+DU26+V30)

Diagrams with Dimensions page 02 of 03

NOTE ONE: Countertops are not shown in these diagrams. (Cabinet Only)

Item Number:

00 114

301-V30-BNM/SL 301-DU26-BNM/SL JAMES MARTIN

JAMES MARTIN

Coppor Cove Encore Drawer Unit (V30+DU26+V30)

Diagrams with Dimensions page 02 of 03

NOTE ONE: Countertops are not shown in these diagrams. (Cabinet Only)

NOTE ONE: Countertops are not shown in these diagrams. (Cabinet Only)