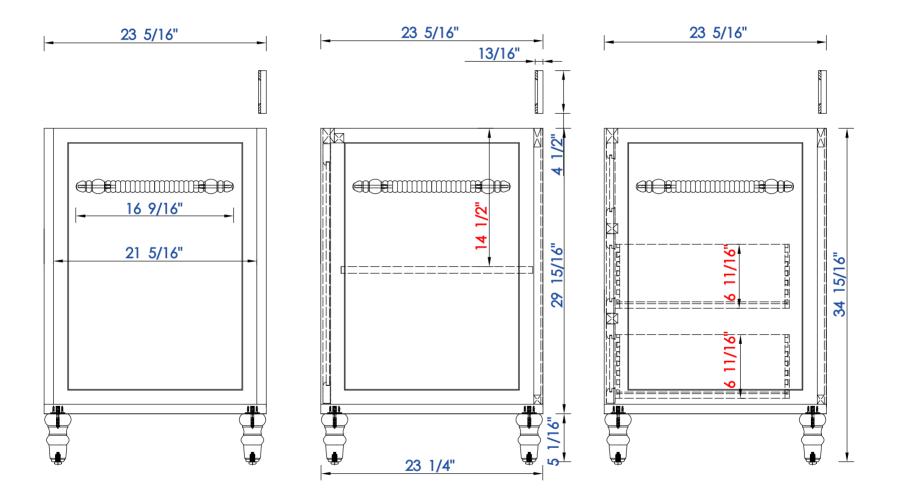

VANITIES

Coppor Cove Encore Drawer Unit

(V30+DU26+V30)

Diagrams with Dimensions page 03 of 03

NOTE ONE: Countertops are not shown in these diagrams. (Cabinet Only)

NOTE ONE: Countertops are not shown in these diagrams. (Cabinet Only)