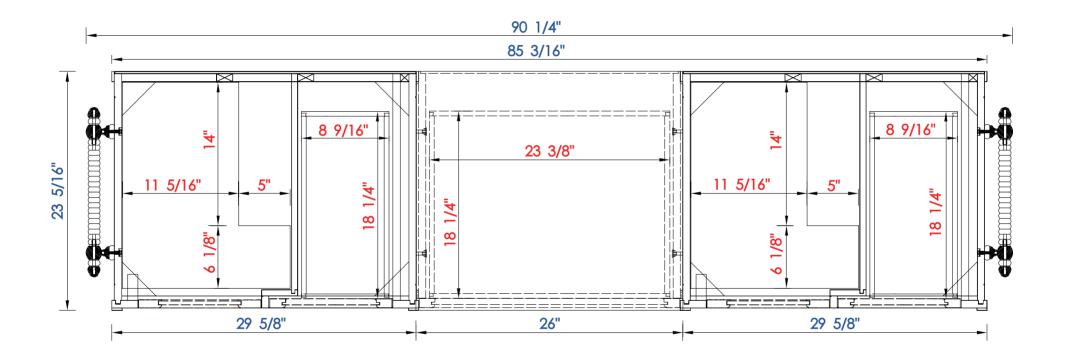

JAMES MARTIN

Coppor Cove Encore Drawer Unit (V30+DU26+V30)

Diagrams with Dimensions page 02 of 03

NOTE ONE: Countertops are not shown in these diagrams. (Cabinet Only)

Item Number:

00 114

301-V30-BNM/SL 301-DU26-BNM/SL JAMES MARTIN

JAMES MARTIN

Coppor Cove Encore Drawer Unit (V30+DU26+V30)

Diagrams with Dimensions page 02 of 03

NOTE ONE: Countertops are not shown in these diagrams. (Cabinet Only)

NOTE ONE: Countertops are not shown in these diagrams. (Cabinet Only)