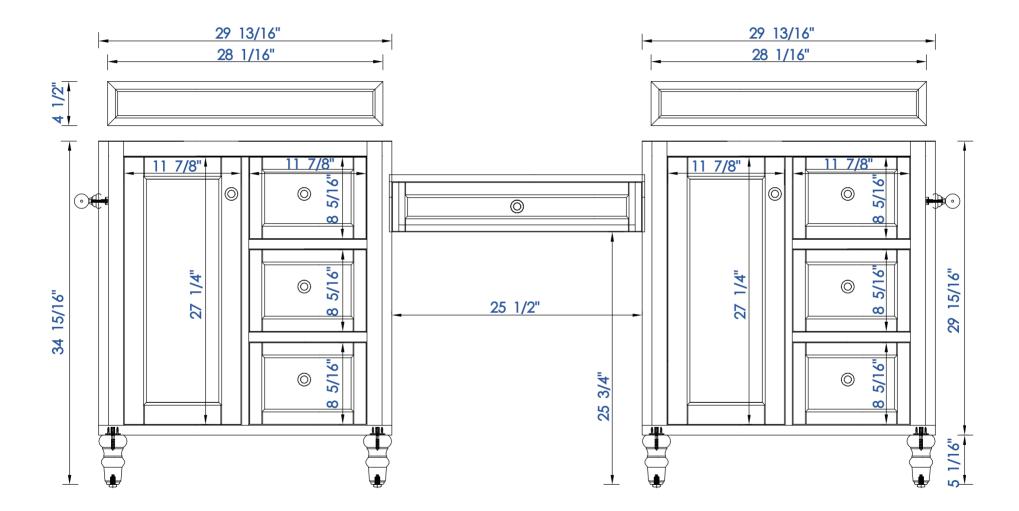

Item Number:

301-V30-BNM/SL 301-DU26-BNM/SL

VANITIES

**Coppor Cove Encore Drawer Unit** 

(V30+DU26+V30)

Diagrams with Dimensions page 01 of 03

NOTE ONE: Countertops are not shown in these diagrams. (Cabinet Only)