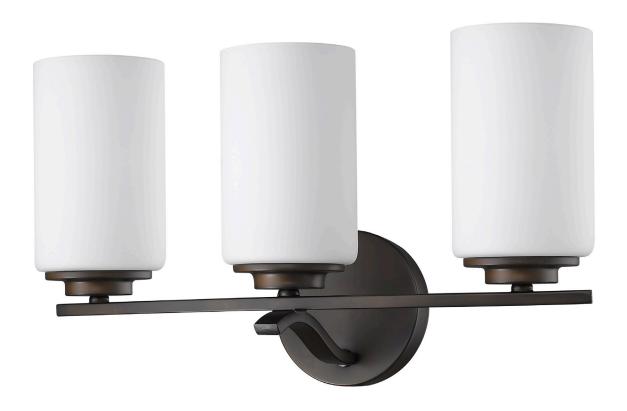

## IN41337ORB POYDRAS 3-LIGHT BATH SCONCE

| Description:         | Poydras 3-light bath sconce                                    |  |
|----------------------|----------------------------------------------------------------|--|
| Finish:              | Oil rubbed bronze                                              |  |
| Dimensions:          | 17-3/4" W x 9-3/4" H x 6-1/2" ext.<br>Height on center: 7-1/4" |  |
| Bulbs:               | 3-100w medium                                                  |  |
| Installed<br>Weight: | 4 lbs.                                                         |  |
| Certification:       | Dry location / c UL                                            |  |

| Material:                     | Steel and glass              |
|-------------------------------|------------------------------|
| Shade:                        | Glass                        |
| Glass:                        | Hand-blown cased opal etched |
| <b>Back Plate Dimensions:</b> | 5" dia.                      |
| Chain/Wire                    | NA                           |
| Additional Finishes:          | Satin nickel                 |
|                               |                              |