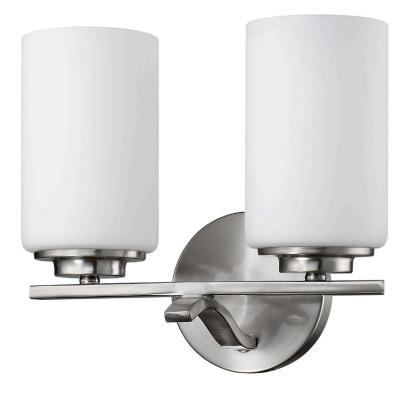

## IN41336SN POYDRAS 2-LIGHT BATH SCONCE

| Description:   | Poydras 2-light bath sconce                                    | Material:                     | Steel and glass              |
|----------------|----------------------------------------------------------------|-------------------------------|------------------------------|
| Finish:        | Satin nickel                                                   | Shade:                        | Glass                        |
| Dimensions:    | 10-3/4" W x 9-3/4" H x 6-1/2" ext.<br>Height on center: 7-1/4" | Glass:                        | Hand-blown cased opal etched |
| Bulbs:         | 2-100w medium                                                  | <b>Back Plate Dimensions:</b> | 5" dia.                      |
| Installed      | 3 lbs.                                                         | Chain/Wire                    | NA                           |
| Weight:        |                                                                | Additional Finishes:          | Oil rubbed bronze            |
| Certification: | Dry location / c UL                                            |                               |                              |
|                |                                                                |                               |                              |