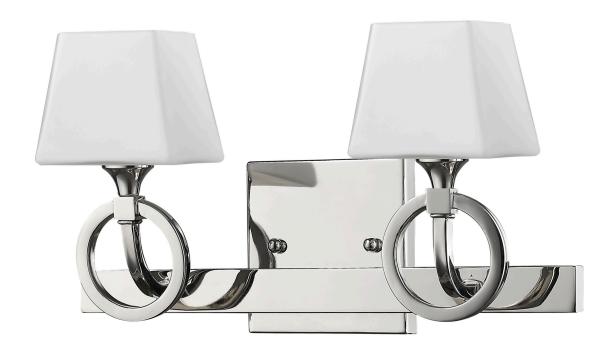

## IN41301PN JOSEPHINE 2-LIGHT BATH SCONCE

| Description:         | Josephine 2-light bath sconce                              |  |
|----------------------|------------------------------------------------------------|--|
| Finish:              | Polished nickel                                            |  |
| Dimensions:          | 14" W x 7-1/2" H x 5-1/2" ext.<br>Height on center: 5-1/2" |  |
| Bulbs:               | 2-50w G9 (included)                                        |  |
| Installed<br>Weight: | 4 lbs.                                                     |  |
| Certification:       | Dry location / ETL                                         |  |

| Material:                     | Steel and glass              |
|-------------------------------|------------------------------|
| Shade:                        | Glass                        |
| Glass:                        | Hand-blown cased opal etched |
| <b>Back Plate Dimensions:</b> | 4-1/2" x 4-1/2"              |
| Chain/Wire                    | NA                           |
| Additional Finishes:          | NA                           |
|                               |                              |