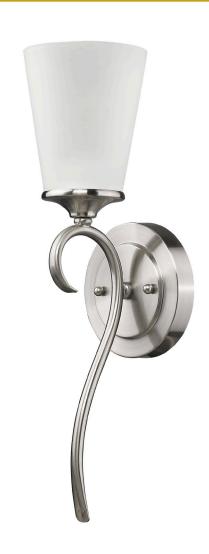

## IN41251SN GENEVIEVE 1-LIGHT WALL SCONCE

| Description:   | Genevieve 1-light wall sconce  |  |
|----------------|--------------------------------|--|
| Finish:        | Satin nickel                   |  |
| Dimensions:    | 5-1/4" W x 18" H x 5-3/4" ext. |  |
|                | Height on center: 8-3/4"       |  |
| Bulbs:         | 1-100w medium                  |  |
| Installed      | 2 lbs.                         |  |
| Weight:        |                                |  |
| Certification: | Dry location / c UL            |  |

| Material:                     | Steel and glass   |
|-------------------------------|-------------------|
| Shade:                        | Glass             |
| Glass:                        | Opal              |
| <b>Back Plate Dimensions:</b> | 5-1/2" dia.       |
| Chain/Wire:                   | NA                |
| Additional Finishes:          | Oil-rubbed bronze |