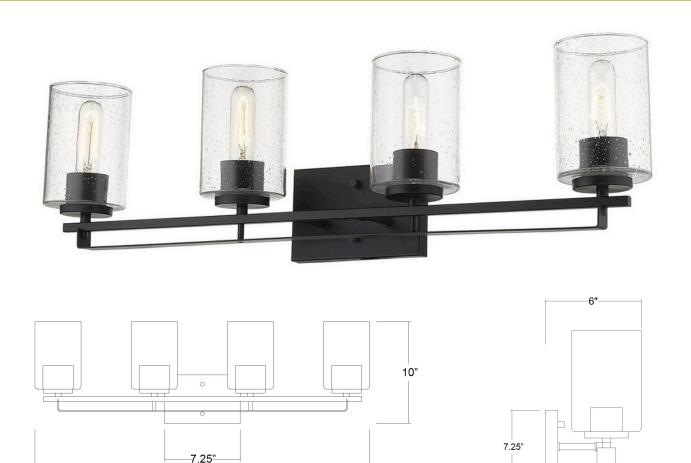

## IN41103BK ORELLA 4-LIGHT WALL SCONCE

| Description:      | Orella 4-Light Wall Sconce                              |  |
|-------------------|---------------------------------------------------------|--|
| Finish:           | Matte Black                                             |  |
| Dimensions:       | 32-3/4" W x 10" H x 6" ext.<br>Height on Center: 7-1/2" |  |
| Bulbs:            | 4-100W Med.                                             |  |
| Installed Weight: | 5.85 lbs.                                               |  |
| Certification:    | cUL / damp location                                     |  |
|                   |                                                         |  |

32.75"

| Material:                     | Steel and glass |
|-------------------------------|-----------------|
| Shades:                       | Glass           |
| Glass:                        | Clear seeded    |
| <b>Back Plate Dimensions:</b> | 7-1/4" x 4-3/4" |
| Chain/Wire:                   | NA              |
| Additional Finishes:          | ORB, SN         |