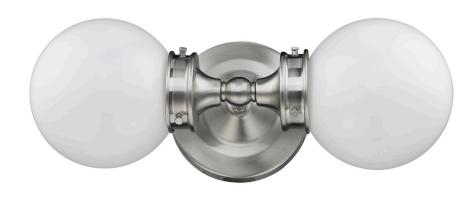

## IN41411SN FAIRFAX 2-LIGHT BATH SCONCE

## Side View

| Description:   | Fairfax 2-light bath sconce |  |
|----------------|-----------------------------|--|
| Finish:        | Satin nickel                |  |
| Dimensions:    | 16-1/2" W x 6" H x 7" ext.  |  |
|                | Height on center: 3"        |  |
| Bulbs:         | 2-60w medium, 120V          |  |
| Installed      | 3.6 lbs.                    |  |
| Weight:        |                             |  |
| Certification: | Dry location / c UL         |  |