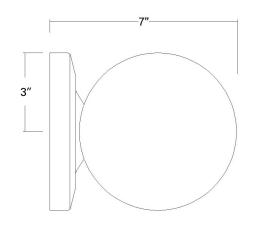

## Side View

| Description:   | Fairfax 2-light bath sconce |  |
|----------------|-----------------------------|--|
| Finish:        | Satin nickel                |  |
| Dimensions:    | 16-1/2" W x 6" H x 7" ext.  |  |
|                | Height on center: 3"        |  |
| Bulbs:         | 2-60w medium, 120V          |  |
| Installed      | 3.6 lbs.                    |  |
| Weight:        |                             |  |
| Certification: | Dry location / c UL         |  |

| Material:                     | Steel and glass  |
|-------------------------------|------------------|
| Shade:                        | Glass globe      |
| Glass:                        | Shiny opal glass |
| <b>Back Plate Dimensions:</b> | 6" dia.          |
| Chain/Wire:                   | NA               |
| Additional Finishes:          | NA               |
|                               |                  |