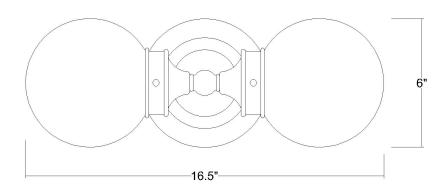

## Front View

## Side View

| Description:   | Fairfax 2-light bath sconce |  |
|----------------|-----------------------------|--|
| Finish:        | Satin nickel                |  |
| Dimensions:    | 16-1/2" W x 6" H x 7" ext.  |  |
|                | Height on center: 3"        |  |
| Bulbs:         | 2-60w medium, 120V          |  |
| Installed      | 3.6 lbs.                    |  |
| Weight:        |                             |  |
| Certification: | Dry location / c UL         |  |

| Material:                     | Steel and glass  |
|-------------------------------|------------------|
| Shade:                        | Glass globe      |
| Glass:                        | Shiny opal glass |
| <b>Back Plate Dimensions:</b> | 6" dia.          |
| Chain/Wire:                   | NA               |
| Additional Finishes:          | NA               |
|                               |                  |